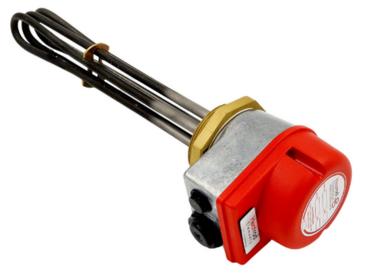

al box is provided for ease of wiring and flexible for access in all types of locations. Along with the standard range detailed below, we also manufacture using different levels of element sheath protection, depending on the environment the heater is being installed into.

## Key features

- For use in water, in commercial/light industrial applications
- IP55 rotatable terminal cover
- Incoloy 825 sheath
- Single thermostat pocket
- Separate power and control glands
- Large range of thermostats available
- Unique design offers both single and three phase installation
- Loading: 3-12kW
- Element diameter: 8mm
- Temperature range: 28-80°C control, 90°C cutout
- Voltage: 415V 3-Phase, 240V 1-Phase
- Optional: Supplied with or without thermostat
- Other: Alternative mounting option available



HR Light Industrial Immersion Heater

## Technical specification

| Part Number |         |          | Loading | Voltage | Phase      | Immersed       |
|-------------|---------|----------|---------|---------|------------|----------------|
| 2 ¼" BSP    | 2" BSP  | 1 ¾" BSP | (kW)    | (V)     | Connection | Length (in/mm) |
| HR311A      | HR311B  | HR311C   | 3       | 240/415 | 1/3 PH     | 11/280         |
| HR616A      | HR616B  | HR616C   | 6       | 240/415 | 1/3 PH     | 16/406         |
| HR624A      | HR624B  | HR624C   | 6       | 240/415 | 1/3 PH     | 24/609         |
| HR636A      | HR636B  | HR636C   | 6       | 240/415 | 1/3 PH     | 36/914         |
| HR916A      | HR916B  | HR916C   | 9       | 415     | 3 PH       | 16/406         |
| HR924A      | HR924B  | HR924C   |