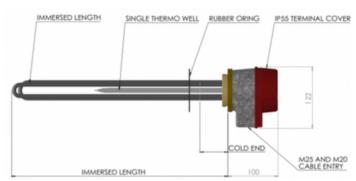

## Key features

- For use in water, in commercial/light industrial applications
- IP55 rotatable terminal cover
- Incoloy 825 sheath
- Single thermostat pocket
- Separate power and control glands
- Large range of thermostats available
- Unique design offers both single and three phase installation
- Loading: 3-12kW
- Element diameter: 8mm
- Temperature range: 28-80°C control, 90°C cutout
- Voltage: 415V 3-Phase, 240V 1-Phase
- Optional: Supplied with or without thermostat
- Other: Alternative mounting option available

## Technical specification

| Part Number |         |          | Loading | Voltage | Phase      | Immersed       |
|-------------|---------|----------|---------|---------|------------|----------------|
| 2 ¼" BSP    | 2" BSP  | 1 ¾" BSP | (kW)    | (V)     | Connection | Length (in/mm) |
| HR311A      | HR311B  | HR311C   | 3       | 240/415 | 1/3 PH     | 11/280         |
| HR616A      | HR616B  | HR616C   | 6       | 240/415 | 1/3 PH     | 16/406         |
| HR624A      | HR624B  | HR624C   | 6       | 240/415 | 1/3 PH     | 24/609         |
| HR636A      | HR636B  | HR636C   | 6       | 240/415 | 1/3 PH     | 36/914         |
| HR916A      | HR916B  | HR916C   | 9       | 415     | 3 PH       | 16/406         |
| HR924A      | HR924B  | HR924C   | 9       | 415     | 3 PH       | 24/609         |
| HR936A      | HR936B  | HR936C   | 9       | 415     | 3 PH       | 36/914         |
| HR1224A     | HR1224B | HR1224C  | 12      | 415     | 3 PH       | 24/609         |
| HR1236A     | HR1236B | HR1236C  | 12      | 415     | 3 PH       | 36/914         |